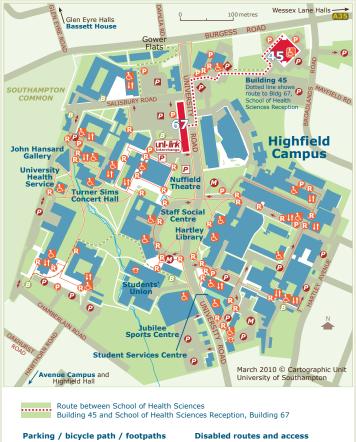

### **Building 45 location map**

Reception and other School of Health Sciences staff and facilities are located in Building 67, University Road.

#### Car Park (Permit holders only) 0

- Car Park (Pay and display) Ò
- Car Park (Gower permit holders only) P
- P Visitors Car Park
- Ø Motor-bicycle parking
- Locked bicycle storage 6
- Bicycle path
- Footpaths

### Parking for disabled persons 0 Ramp U) Lift Toilets for disabled persons (with wheelchair access) È.

- Accessible payphone 6
- Wheelchair route (unaided)
- Wheelchair route (with assistance)