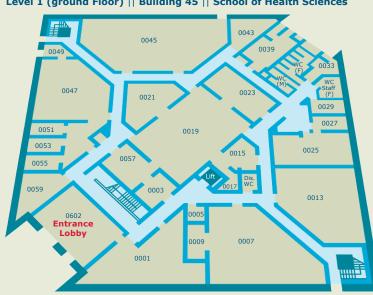

# School of Health Sciences Building 45 Floor plans and location map



## Level 3 || Building 45 || School of Health Sciences

# Level 2 || Building 45 || School of Health Sciences







### **Building 45 location map**

Reception and other School of Health Sciences staff and facilities are located in Building 67, University Road.



#### Car Park (Permit holders only) 0

- Car Park (Pay and display) Ò
- Car Park (Gower permit holders only) P
- P Visitors Car Park
- Ø Motor-bicycle parking
- Locked bicycle storage 6
- Bicycle path
- Footpaths

Ø

### Parking for disabled persons 0 Ramp U) Lift Toilets for disabled persons (with wheelchair access) È.

- Accessible payphone 6
- Wheelchair route (unaided)
- Wheelchair route (with assistance)