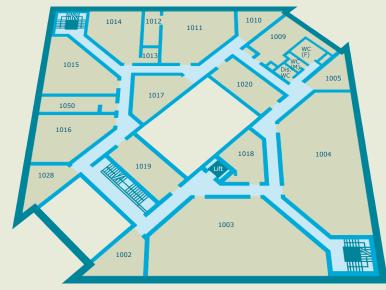

# School of Health Sciences Building 45 Floor plans and location map



## Level 3 || Building 45 || School of Health Sciences

# Level 2 || Building 45 || School of Health Sciences







### **Building 45 location map**

Reception and other School of Health Sciences staff and facilities are located in Building 67, University Road.



#### Car Park (Permit holders only) 0

- Car Park (Pay and display) Ò
- Car Park (Gower permit holders only) P
- P Visitors Car Park
- Ø Motor-bicycle parking
- Locked bicycle storage 6
- Bicycle path
- Footpaths

Ø

### Parking for disabled persons 0 Ramp U) Lift Toilets for disabled persons (with wheelchair access) È.

- Accessible payphone 6
- Wheelchair route (unaided)
- Wheelchair route (with assistance)