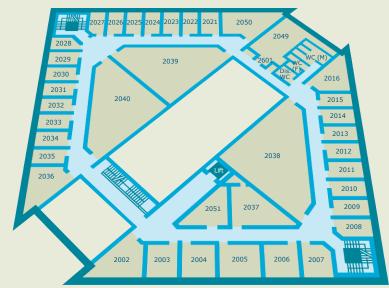

# School of Health Sciences Building 45 Floor plans and location map



## Level 3 || Building 45 || School of Health Sciences

# Level 2 || Building 45 || School of Health Sciences







### **Building 45 location map**

Reception and other School of Health Sciences staff and facilities are located in Building 67, University Road.



#### Car Park (Permit holders only) 0

- Car Park (Pay and display) Ò
- Car Park (Gower permit holders only) P
- P Visitors Car Park
- Ø Motor-bicycle parking
- Locked bicycle storage 6
- Bicycle path
- Footpaths

Ø

### Parking for disabled persons 0 Ramp U) Lift Toilets for disabled persons (with wheelchair access) È.

- Accessible payphone 6
- Wheelchair route (unaided)
- Wheelchair route (with assistance)